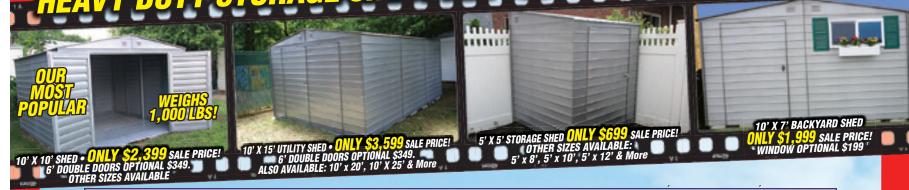

## HEAVY DUTY STORAGE SHEDS ALL 100% GALVANNEALED STEEL

SHED SIZE REGULAR PRICE SALE PRICE SHED SIZE REGULAR PRICE SALE PRICE SHED SIZE REGULAR PRICE SALE PRICE 10'x5' \$1<del>79</del>5 \$1559 10'x30' \$8200 \$7199 5'x8' \$<del>1325</del> \$1149 10'x7' 5'x10' \$<del>179</del>5 <del>\$2300</del> \$1999 3'x5' **\$765** \$649 \$1559 10'x10' \$<del>276</del>5 \$<del>2100</del> \$1799 \$2399 3'x10' \$1200 \$979 5'x12' 10'x12' <del>\$322</del>5 \$2799 \$1550 \$1299 5'x15' \$<del>2535</del> \$2149 3'x15 5'x20' 10'x15' 5'x5' <del>\$4100</del> \$3599 \$825 \$699 <del>\$289</del>5 \$2499 5'x6' \$975 \$849 10'x20' \$<del>5500</del> \$4799 PRICES SHOWN ARE FOR 6' 10" HIGH SHEDS (7'10" & 8'10" HEIGHTS AVAILABLE) 10'x25' \$6<del>895</del> \$5999 \$1150