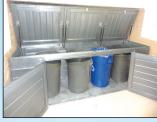

## GENERATOR/TRASH CAN SHEDS

## **AS LOW AS \$399 - MANY SIZES**

Protect And Safely Use Your Generator OR Secure Your Garbage From Critters And Others - Comes With Locking Handles