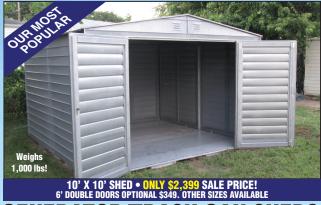

#### MANUFACTURER SHOWROOM & OUTDOOR DISPLAY LOCATED AT 565 BROADHOLLOW ROAD STE 15, FARMINGDALE, NY 11735

| SHED SIZE | REGULAR PRICE       | SALE PRICE | SHED SIZE | REGULAR PRICE       | SALE PRICE | SHED SIZE                                                        | REGULAR PRICE      | SALE PRICE |
|-----------|---------------------|------------|-----------|---------------------|------------|------------------------------------------------------------------|--------------------|------------|
| 10'x5'    | \$1795              | \$1559     | 10'x30'   | _\$ <del>8200</del> | \$7199     | 5'x8'                                                            | \$1325             | \$1149     |
| 10'x7'    | \$2300              | \$1999     | 3'x5'     | \$765               | \$649      | 5'x10'                                                           | \$1795             | \$1559     |
| 10'x10'   | \$ <del>276</del> 5 | \$2399     | 3'x10'    | \$1200              | \$979      | 5'x12'                                                           | \$ <del>2100</del> | \$1799     |
| 10'x12'   | \$ <del>322</del> 5 | \$2799     | 3'x15'    | \$1 <del>55</del> 0 | \$1299     | 5'x15'                                                           | \$ <del>2535</del> | \$2149     |
| 10'x15'   | \$4 <del>100</del>  | \$3599     | 5'x5'     | \$825               | \$699      | 5'x20'                                                           | <del>\$289</del> 5 | \$2499     |
| 10'x20'   | <del>\$550</del> 0  | \$4799     | 5'x6'     | \$ <del>97</del> 5  | \$849      | PRICES SHOWN ARE FOR 6' 10" HIGH SHEDS                           |                    |            |
| 10'x25'   | \$6895              | \$5999     | 5'x7'     | <del>\$115</del> 0  | \$999      | (7'10" & 8'10" HEIGHTS AVAILABLE ) All Prices Good Till 11/30/21 |                    |            |