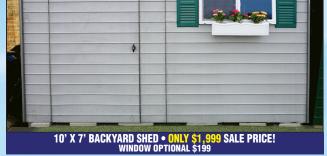

#### MANUFACTURER SHOWROOM & OUTDOOR DISPLAY LOCATED AT 565 BROADHOLLOW ROAD STE 15, FARMINGDALE, NY 11735

| SHED SIZE | REGULAR PRICE       | SALE PRICE | SHED SIZE | REGULAR PRICE       | SALE PRICE | SHED SIZE                                                        | REGULAR PRICE      | SALE PRICE |
|-----------|---------------------|------------|-----------|---------------------|------------|------------------------------------------------------------------|--------------------|------------|
| 10'x5'    | \$1795              | \$1559     | 10'x30'   | _\$ <del>8200</del> | \$7199     | 5'x8'                                                            | \$1325             | \$1149     |
| 10'x7'    | \$2300              | \$1999     | 3'x5'     | \$765               | \$649      | 5'x10'                                                           | \$1795             | \$1559     |
| 10'x10'   | \$ <del>276</del> 5 | \$2399     | 3'x10'    | \$1200              | \$979      | 5'x12'                                                           | \$ <del>2100</del> | \$1799     |
| 10'x12'   | \$ <del>322</del> 5 | \$2799     | 3'x15'    | \$1 <del>55</del> 0 | \$1299     | 5'x15'                                                           | \$ <del>2535</del> | \$2149     |
| 10'x15'   | \$4 <del>100</del>  | \$3599     | 5'x5'     | \$825               | \$699      | 5'x20'                                                           | <del>\$289</del> 5 | \$2499     |
| 10'x20'   | <del>\$550</del> 0  | \$4799     | 5'x6'     | \$ <del>97</del> 5  | \$849      | PRICES SHOWN ARE FOR 6' 10" HIGH SHEDS                           |                    |            |
| 10'x25'   | \$6895              | \$5999     | 5'x7'     | <del>\$115</del> 0  | \$999      | (7'10" & 8'10" HEIGHTS AVAILABLE ) All Prices Good Till 11/30/21 |                    |            |