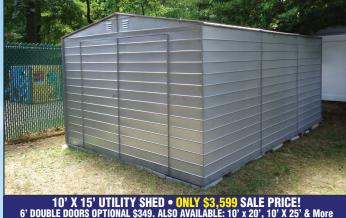

# STEELSHEDS.US

631-789-6500

MANUFACTURER SHOWROOM & OUTDOOR DISPLAY LOCATED AT 565 BROADHOLLOW ROAD STE 15, FARMINGDALE, NY 11735

| SHED SIZE | REGULAR PRICE      | SALE PRICE | SHED SIZE | REGULAR PRICE       | SALE PRICE | SHED SIZE                              | REGULAR PRICE      | SALE PRICE |
|-----------|--------------------|------------|-----------|---------------------|------------|----------------------------------------|--------------------|------------|
| 10'x5'    | \$ <del>1795</del> | \$1559     | 10'x30'   | _\$ <del>8200</del> | \$7199     | 5'x8'                                  | \$1325             | \$1149     |
| 10'x7'    | \$2300             | \$1999     | 3'x5'     | \$765               | \$649      |                                        | \$1795             | \$1559     |
| 10'x10'   | <del>\$276</del> 5 | \$2399     | 3'x10'    | \$1 <del>200</del>  | \$979      | 5'x12'                                 | \$2100             | \$1799     |
| 10'x12'   | \$3225             | \$2799     | 3'x15'    | \$1 <del>550</del>  | \$1299     | 5'x15'                                 | \$ <del>2535</del> | \$2149     |
| 10'x15'   | \$4100             | \$3599     | 5'x5'     | \$825               | \$699      | 5'x20'                                 | <del>\$289</del> 5 | \$2499     |
| 10'x20'   | <del>\$550</del> 0 | \$4799     | 5'x6'     | \$ <del>97</del> 5  | \$849      | PRICES SHOWN ARE FOR 6' 10" HIGH SHEDS |                    |            |
| 10'x25'   | \$6895             | \$5999     | 5'x7'     | <del>\$115</del> 0  | \$999      | (7'10" & 8'10" HEIGHTS AVAILABLE )     |                    |            |