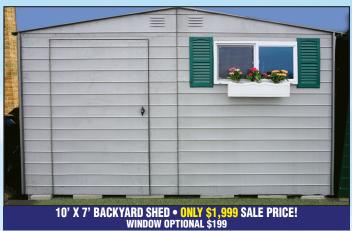

# STEELSHEDS.US

631-789-6500

MANUFACTURER SHOWROOM & OUTDOOR DISPLAY LOCATED AT 565 BROADHOLLOW ROAD STE 15, FARMINGDALE, NY 11735

| SHED SIZE | REGULAR PRICE      | SALE PRICE | SHED SIZE | REGULAR PRICE       | SALE PRICE | SHED SIZE                              | REGULAR PRICE      | SALE PRICE |
|-----------|--------------------|------------|-----------|---------------------|------------|----------------------------------------|--------------------|------------|
| 10'x5'    | \$ <del>1795</del> | \$1559     | 10'x30'   | _\$ <del>8200</del> | \$7199     | 5'x8'                                  | \$1325             | \$1149     |
| 10'x7'    | \$2300             | \$1999     | 3'x5'     | \$765               | \$649      |                                        | \$1795             | \$1559     |
| 10'x10'   | <del>\$276</del> 5 | \$2399     | 3'x10'    | \$1 <del>200</del>  | \$979      | 5'x12'                                 | \$2100             | \$1799     |
| 10'x12'   | \$3225             | \$2799     | 3'x15'    | \$1 <del>550</del>  | \$1299     | 5'x15'                                 | \$ <del>2535</del> | \$2149     |
| 10'x15'   | \$4100             | \$3599     | 5'x5'     | \$825               | \$699      | 5'x20'                                 | <del>\$289</del> 5 | \$2499     |
| 10'x20'   | <del>\$550</del> 0 | \$4799     | 5'x6'     | \$ <del>97</del> 5  | \$849      | PRICES SHOWN ARE FOR 6' 10" HIGH SHEDS |                    |            |
| 10'x25'   | \$6895             | \$5999     | 5'x7'     | <del>\$115</del> 0  | \$999      | (7'10" & 8'10" HEIGHTS AVAILABLE )     |                    |            |