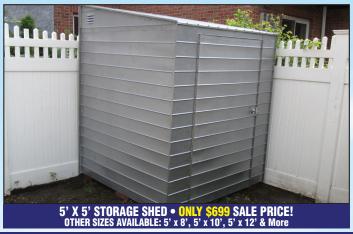

# STEELSHEDS.US

631-789-6500

MANUFACTURER SHOWROOM & OUTDOOR DISPLAY LOCATED AT 565 BROADHOLLOW ROAD STE 15, FARMINGDALE, NY 11735

| SHED SIZE | REGULAR PRICE      | SALE PRICE | SHED SIZE | REGULAR PRICE       | SALE PRICE | SHED SIZE                              | REGULAR PRICE      | SALE PRICE |
|-----------|--------------------|------------|-----------|---------------------|------------|----------------------------------------|--------------------|------------|
| 10'x5'    | \$ <del>1795</del> | \$1559     | 10'x30'   | _\$ <del>8200</del> | \$7199     | 5'x8'                                  | \$1325             | \$1149     |
| 10'x7'    | \$2300             | \$1999     | 3'x5'     | \$765               | \$649      |                                        | \$1795             | \$1559     |
| 10'x10'   | <del>\$276</del> 5 | \$2399     | 3'x10'    | \$1 <del>200</del>  | \$979      | 5'x12'                                 | \$2100             | \$1799     |
| 10'x12'   | \$3225             | \$2799     | 3'x15'    | \$1 <del>550</del>  | \$1299     | 5'x15'                                 | \$ <del>2535</del> | \$2149     |
| 10'x15'   | \$4100             | \$3599     | 5'x5'     | \$825               | \$699      | 5'x20'                                 | <del>\$289</del> 5 | \$2499     |
| 10'x20'   | <del>\$550</del> 0 | \$4799     | 5'x6'     | \$ <del>97</del> 5  | \$849      | PRICES SHOWN ARE FOR 6' 10" HIGH SHEDS |                    |            |
| 10'x25'   | \$6895             | \$5999     | 5'x7'     | <del>\$115</del> 0  | \$999      | (7'10" & 8'10" HEIGHTS AVAILABLE )     |                    |            |