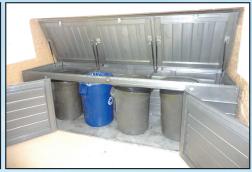

# **GENERATOR/TRASH CAN SHEDS**

**AS LOW AS \$399 - MANY SIZES** 

Protect And Safely Use Your Generator OR Secure Your Garbage From **Critters And Others - Comes With Locking Handles** 