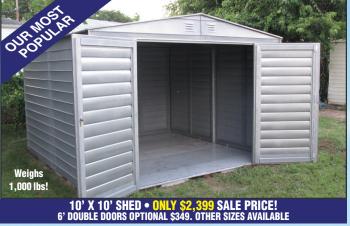

# STEELSHEDS.US

631-789-6500

MANUFACTURER SHOWROOM & OUTDOOR DISPLAY LOCATED AT 565 BROADHOLLOW ROAD STE 15, FARMINGDALE, NY 11735

| SHED SIZE | REGULAR PRICE      | SALE PRICE | SHED SIZE | REGULAR PRICE       | SALE PRICE | SHED SIZE                              | REGULAR PRICE      | SALE PRICE |
|-----------|--------------------|------------|-----------|---------------------|------------|----------------------------------------|--------------------|------------|
| 10'x5'    | \$ <del>1795</del> | \$1559     | 10'x30'   | _\$ <del>8200</del> | \$7199     | 5'x8'                                  | \$1325             | \$1149     |
| 10'x7'    | \$2300             | \$1999     | 3'x5'     | \$765               | \$649      |                                        | \$1795             | \$1559     |
| 10'x10'   | <del>\$276</del> 5 | \$2399     | 3'x10'    | \$1 <del>200</del>  | \$979      | 5'x12'                                 | \$2100             | \$1799     |
| 10'x12'   | \$3225             | \$2799     | 3'x15'    | \$1 <del>550</del>  | \$1299     | 5'x15'                                 | \$ <del>2535</del> | \$2149     |
| 10'x15'   | \$4100             | \$3599     | 5'x5'     | \$825               | \$699      | 5'x20'                                 | <del>\$289</del> 5 | \$2499     |
| 10'x20'   | <del>\$550</del> 0 | \$4799     | 5'x6'     | \$ <del>97</del> 5  | \$849      | PRICES SHOWN ARE FOR 6' 10" HIGH SHEDS |                    |            |
| 10'x25'   | \$6895             | \$5999     | 5'x7'     | <del>\$115</del> 0  | \$999      | (7'10" & 8'10" HEIGHTS AVAILABLE )     |                    |            |